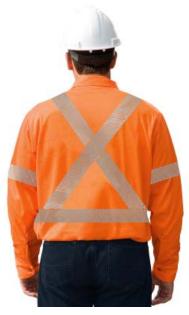

\* 2 breast pockets; left side with pencil slot

\* Laydown collar

\* 2" silver SEGMENTED retroreflective tape heat sealed to the shirt in positions as follows:

- 2 vertical stripes on front

X pattern on back360° waistband