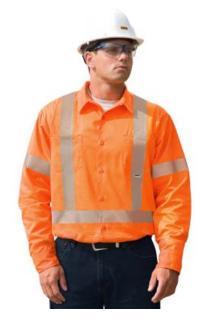

## Hi-Viz Cotton Long Sleeve Work Shirt

MATERIAL \* 100% pre-shrunk cotton

\* 6oz plain weave

\* International orange colour

FEATURES \* Western style fit

\* Long sleeve

\* Button front closure\* 2 position button cuff

\* 2 breast pockets; left side with pencil slot

\* Laydown collar

\* 2" silver SEGMENTED retroreflective tape heat sealed to the shirt in positions as follows:

- 2 vertical stripes on front

X pattern on back360° waistband

- 2" band encircling each arm

COMPLIANCE \* CSA Z96 Class 2 Level 2

CONSTRUCTION \* Standard AGO heavy duty construction

\* All structural seams double stitched

\* All stress points and pockets bartacked

PACKAGING \* Individually packed in a clear polyethylene bag