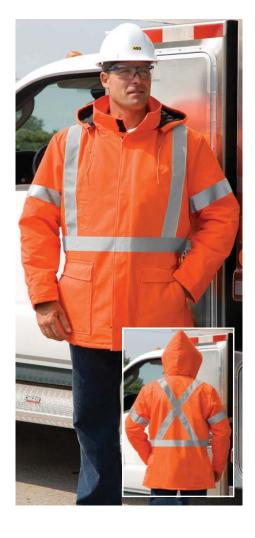

## Hi-Viz Insulated Cotton Parka

SHELL MATERIAL \* 100% pre-shrunk cotton

\* 12oz weight

\* International orange colour\* Stain and water repellent

LINING MATERIAL \* Quilted Polyfill

\* 10oz weight

FEATURES \* Zipper and snap front closure

\* Large storm collar with hook and loop closure

\* Draw string at waist

\* 5 pockets - 2 slash, 2 top entry with flap, 1 inside

Knit storm cuffs in sleeves

Hard hat sized detachable hood with drawstring

\* 2" silver 3M™ Scotchlite™ retroreflective tape stitched to the jacket in positions as follows:

- 2 vertical stripes on front

X pattern on back360° waistband

- 2" bands encircling arms

COMPLIANCE \* CSA Z96 Class 2 Level 2

CONSTRUCTION \* Standard AGO heavy duty construction

All structural seams double stitched