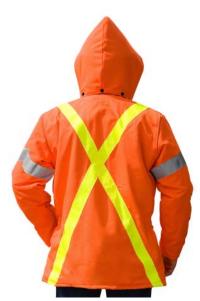

\* 2" yellow retroreflective tape stitched to the jacket

in positions as follows:

- 2 vertical stripes on front

- X pattern on back

\* 2" silver retroreflective band encircling each arm

COMPLIANCE \* Meets Ontario OHSA