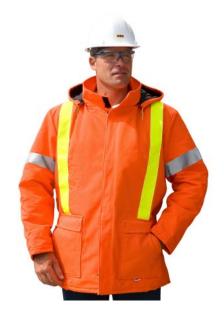

## Traffic Safety Insulated Parka

OUTER SHELL \* 100% pre-shrunk cotton

\* 12oz duck weave

\* International orange colour

\* Durable stain and water repellent finish

INSULATED LINING \* 10oz quilted polyfill

FEATURES \* Vislon zipper front closure

\* 5 pockets - 2 slash, 2 top entry with flaps, 1 inside

\* Knit storm cuffs in sleeves

\* Drawstring at waist

\* Storm collar with hook and loop closure

\* Hard hat sized detachable hood with drawstring

\* 2" yellow retroreflective tape stitched to the jacket

in positions as follows:

- 2 vertical stripes on front

- X pattern on back

\* 2" silver retroreflective band encircling each arm

COMPLIANCE \* Meets Ontario OHSA