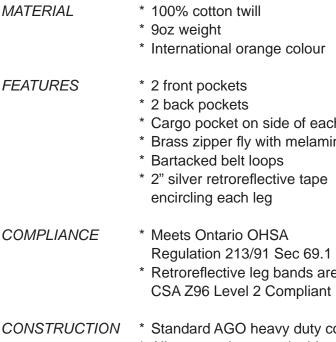

## 100% Cotton Cargo Pant

| MATERIAL     | <ul> <li>* 100% cotton twill</li> <li>* 9oz weight</li> <li>* International orange colour</li> </ul>                                                                                                                                                                     |
|--------------|--------------------------------------------------------------------------------------------------------------------------------------------------------------------------------------------------------------------------------------------------------------------------|
| FEATURES     | <ul> <li>* 2 front pockets</li> <li>* 2 back pockets</li> <li>* Cargo pocket on side of each leg with flap</li> <li>* Brass zipper fly with melamine button</li> <li>* Bartacked belt loops</li> <li>* 2" silver retroreflective tape<br/>encircling each leg</li> </ul> |
| COMPLIANCE   | <ul> <li>* Meets Ontario OHSA<br/>Regulation 213/91 Sec 69.1 (4)</li> <li>* Retroreflective leg bands are<br/>CSA Z96 Level 2 Compliant</li> </ul>                                                                                                                       |
| CONSTRUCTION | <ul> <li>* Standard AGO heavy duty construction</li> <li>* All structural seams double stitched</li> <li>* All stress points and pockets bartacked</li> </ul>                                                                                                            |
| PACKAGING    | * Individually packed in a clear polyethylene bag                                                                                                                                                                                                                        |
| SIZING       | * Waists in increments of 1" from 28" to 50"                                                                                                                                                                                                                             |
|              | * Inseams in increments of 1" from 26" to 36"                                                                                                                                                                                                                            |