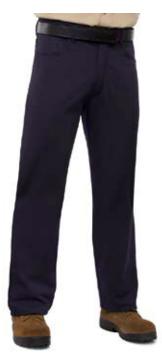

## ARC/FR UltraSoft® Work Pant - Lightweight

|              | <ul> <li>* 7oz twill weave</li> <li>* Flame resistant</li> <li>* Navy colour</li> </ul>                                                                                                                                   |
|--------------|---------------------------------------------------------------------------------------------------------------------------------------------------------------------------------------------------------------------------|
| FEATURES     | <ul> <li>* Work style tailoring</li> <li>* Zipper fly with melamine button closure</li> <li>* 2 front pockets</li> <li>* 2 back pockets</li> <li>* Bartacked belt loops</li> <li>* Ideal for warmer conditions</li> </ul> |
| COMPLIANCE   | <ul> <li>* Meets ASTM F1506-19</li> <li>* ARC Rating: ATPV = 8.7 cal/cm<sup>2</sup></li> </ul>                                                                                                                            |
| CONSTRUCTION | <ul> <li>* Standard AGO heavy duty construction</li> <li>* All structural seams double stitched</li> <li>* All stress points and pockets bartacked</li> <li>* Sewn with flame resistant thread</li> </ul>                 |
| PACKAGING    | * Individually packed in a clear polyethylene bag                                                                                                                                                                         |
| SIZING       | <ul> <li>* Waists in increments of 1" from 28" to 50"</li> <li>* Inseams in increments of 1" from 28" to 36"</li> </ul>                                                                                                   |