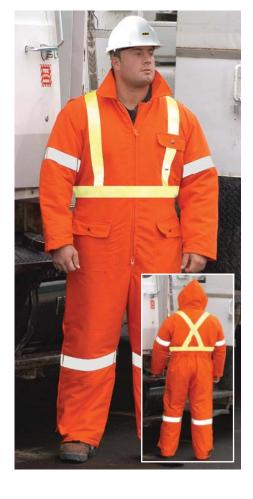

## Hi-Viz UltraSoft® Insulated Coverall

- SHELL MATERIAL \* INDURA® UltraSoft® Duck Weave
  - 88% Cotton / 12% High Tenacity Yarn
  - \* 12oz weight
  - \* Flame resistant
  - \* International blaze orange colour
  - \* Zepel treated for stain and water resistance

### **FEATURES**

- \* 2 front lower pockets with flaps and snap closure
- 1 front upper left side breast pocket with

flap and snap closure

\* Hard hat sized detachable hood with

drawstring

- 2 way zipper front closure
- \* 2 way leg zippers up to hip
- \* Storm cuffs
- Reinforced double thick knee patches
- \* 2" yellow 3M™ Scotchlite™ reflective tape stitched to the coverall in positions as follows:
  - 2 vertical stripes on front
  - X pattern on back
  - 360° waistband
- \* 2" silver 3M™ Scotchlite™ retroreflective tape

encircling arms and legs